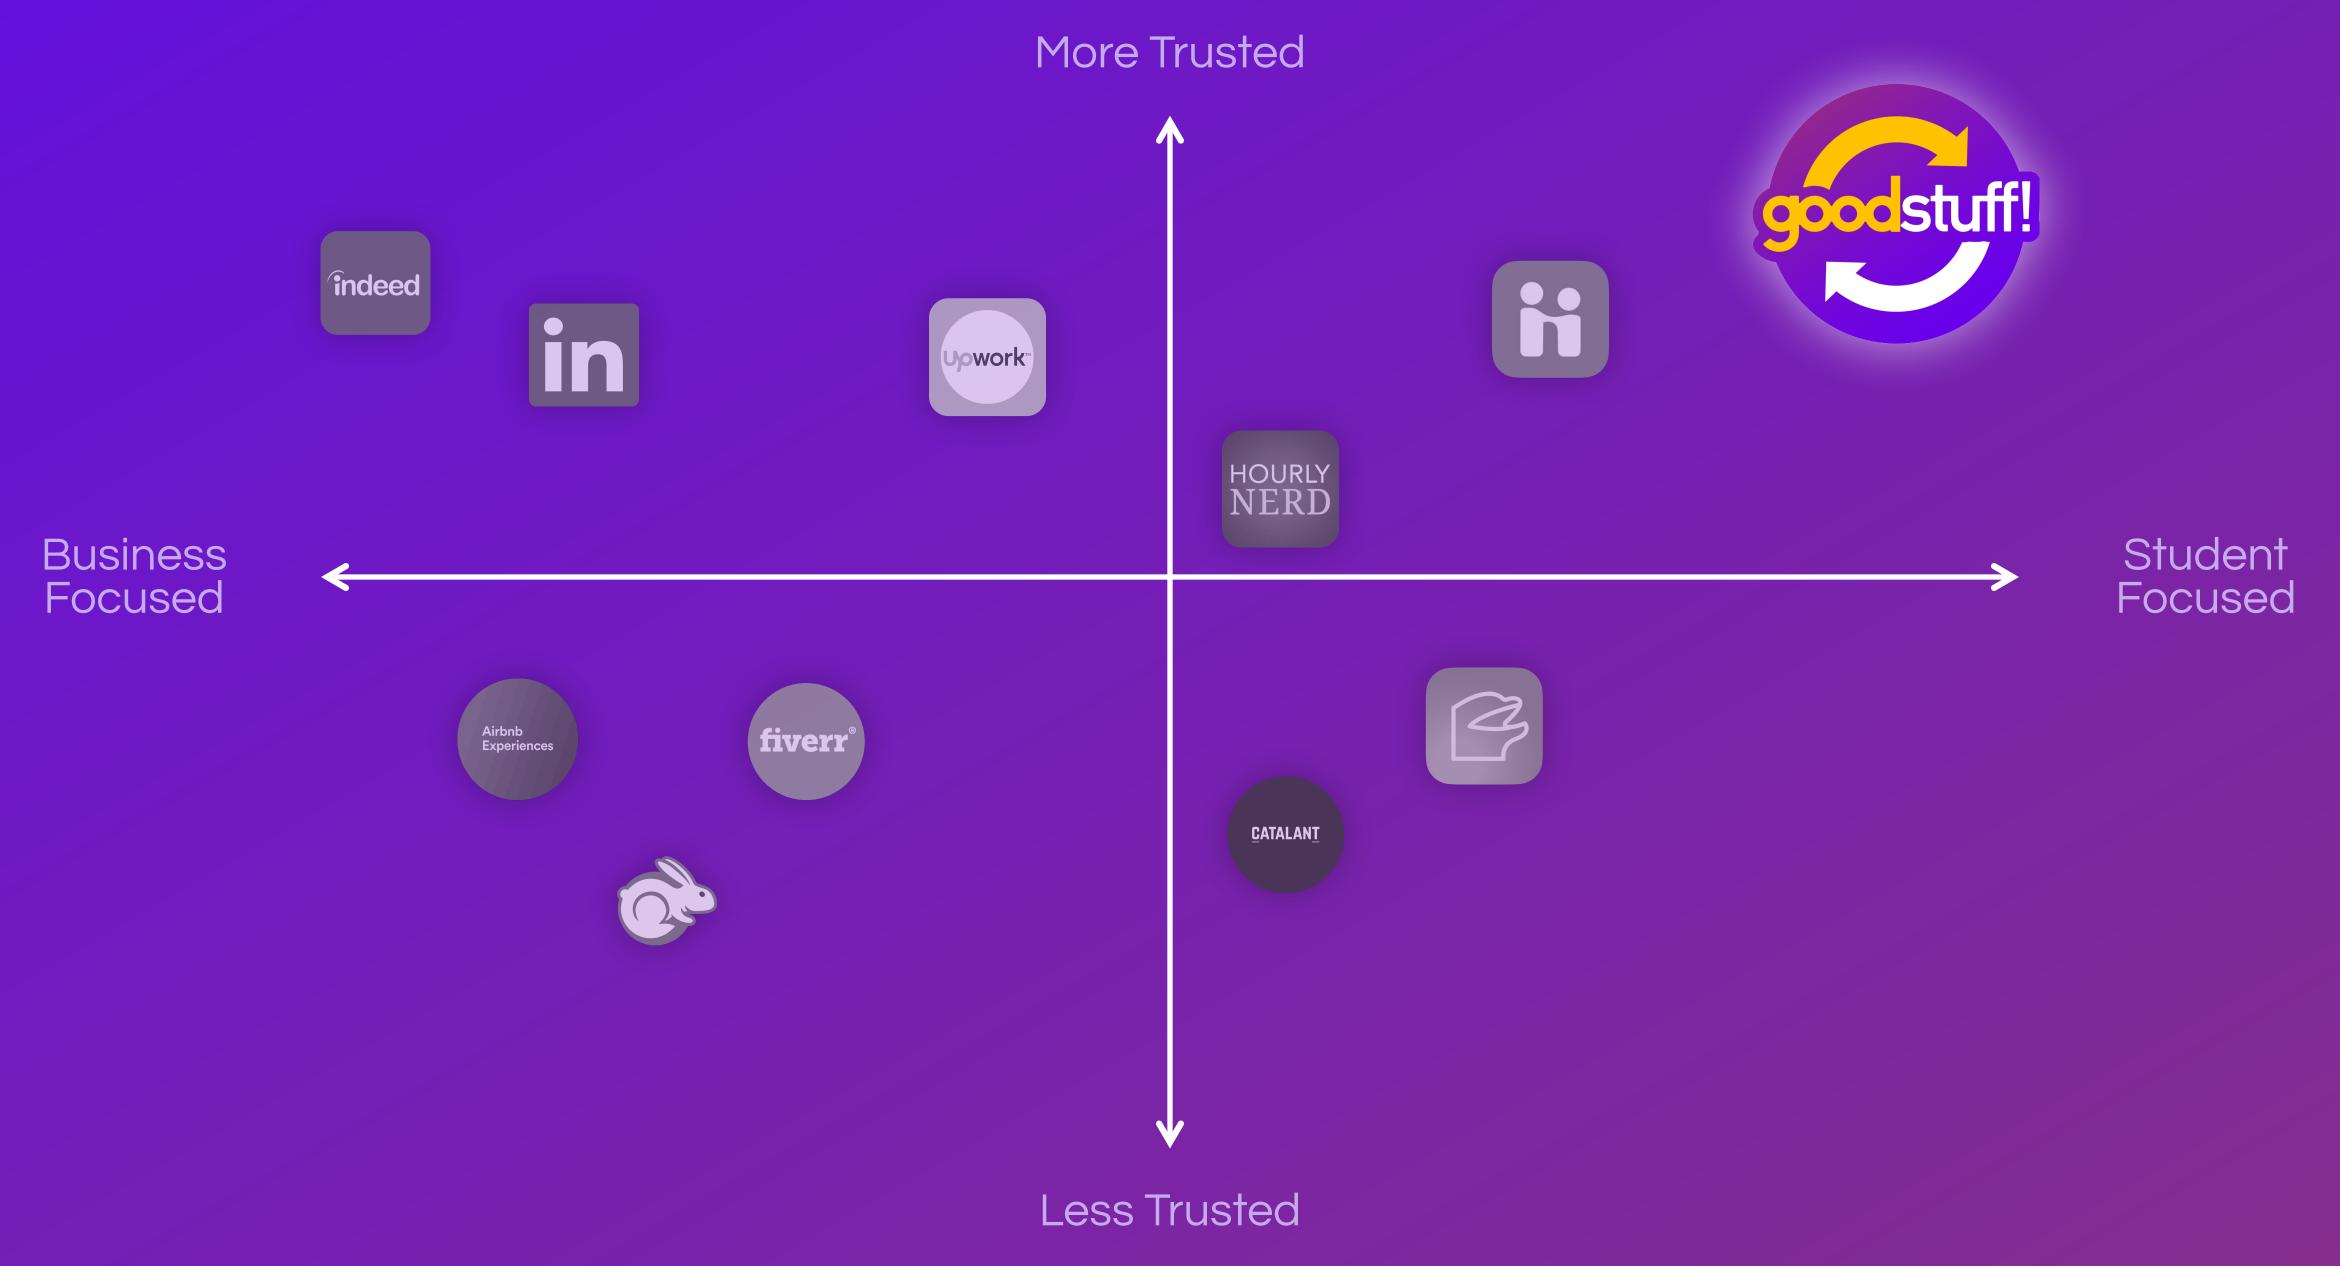

ue for Students



Share skills you already have



Make money quickly



Expand your network

## Value for Buyers



Quick Access



Verified University Students



High Quality
Services

# Activating Powerful Networks



# Activating Powerful Networks



# Activating Powerful Networks



Survey of Boston students:



Students willing to spend time sharing skills to get paid

### A Focus on Students

340 K
University Students
in Boston\*



#### A Focus on Students

20M
University Students
in the US\*

340 K
University Students
in Boston\*

\*Source: City Lab, CIHE, NEASC.org

#### A Focus on Students

200M+
University Students
worldwide\*

340 K
University Students
in Boston\*

20M
University Students
in the US\*



### Primary Revenue Driver



Transaction fee

# Competitive Landscape



#### Co-Founders



# Jeremy Bilotti

SMArchS Design Computation Group, MIT SA+P

Dual Degree, MS Computer Science, MIT EECS



# Daniel Acheampong

Dual Degree MPA Candidate, Harvard Kennedy School

MBA Candidate, Wharton School of Business



# David Rosenwasser

Master of Design Studies in Technology, Harvard GSD

President & Founder, D ROSE MOD, Inc.



Done Finished MIT DesignX Accelerator.

Dozens of Beta testers signing up each week.

1 month Beta testing at Harvard and MIT.

Summer | Gather data; iterate.

Now



6 months

Pre-seed funding; grow development and marketing team; expand to Boston.

1 year

Seed funding; scale to top 10 cities; 100K transactions.

3 years

1 M transactions.





contact@mygoodstuff.us





#### CONFIDENTIALITY NOTICE:

The contents of this document a