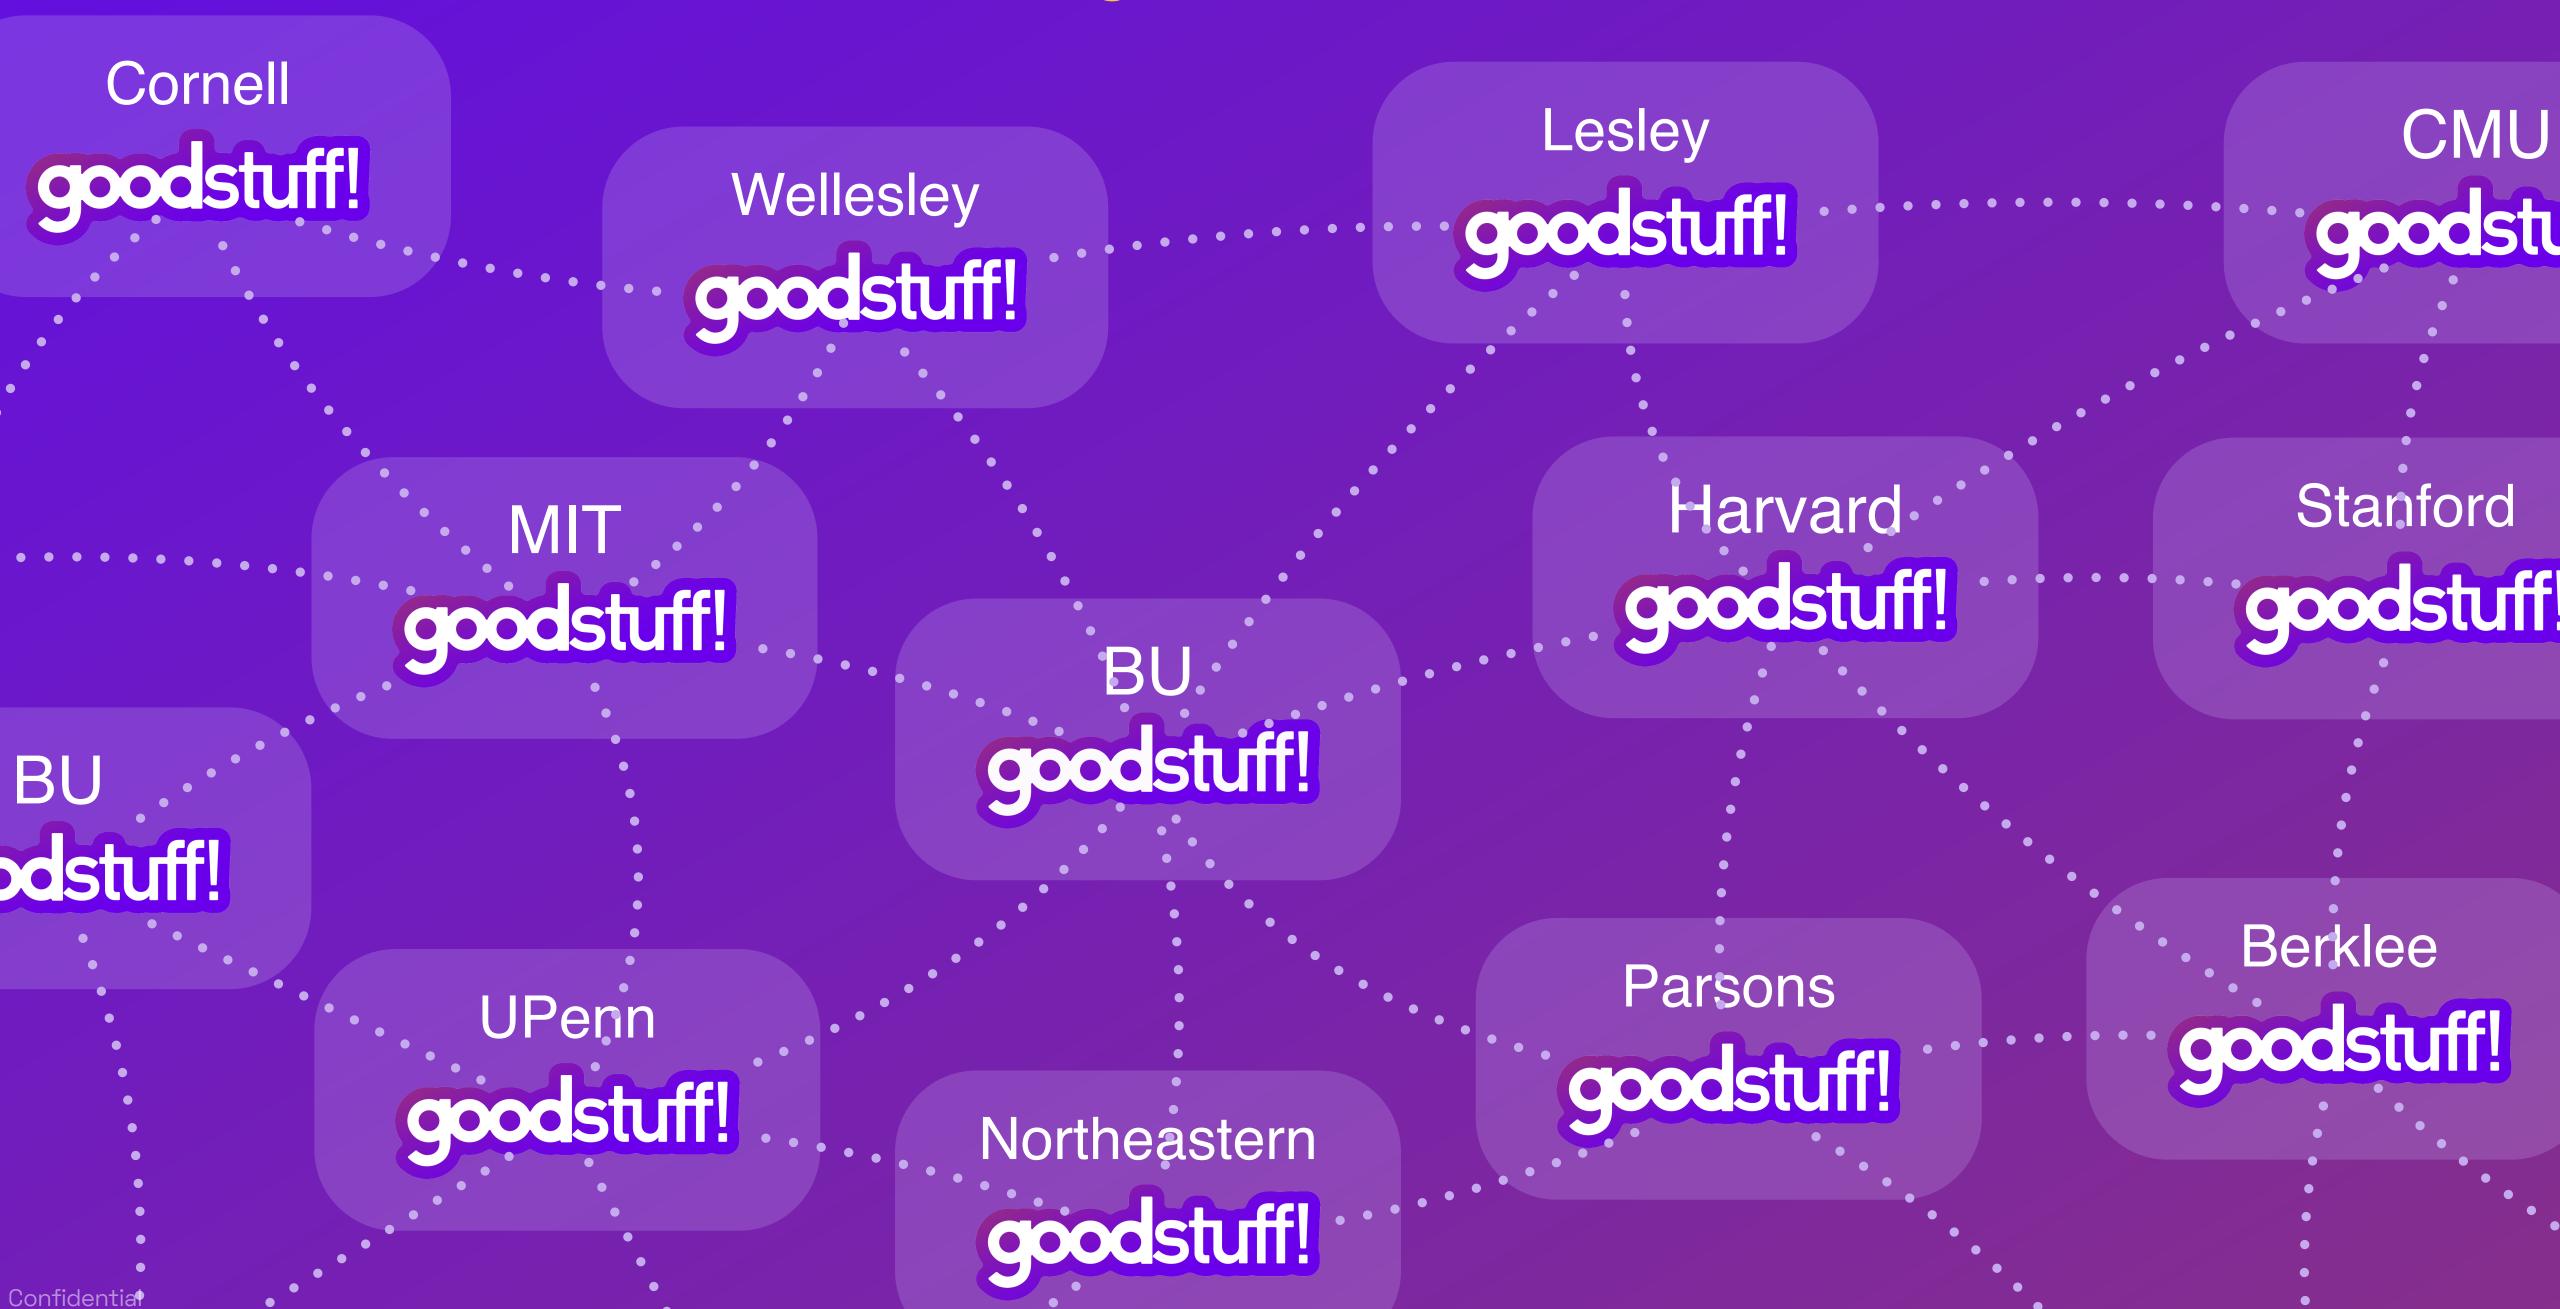

# Activating Powerful Networks

# Activating Powerful Networks

Survey of Boston students:

Students willing to spend time sharing skills to get paid